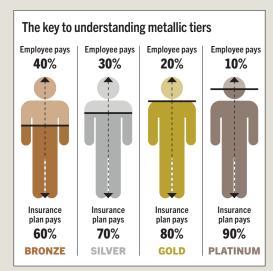

### **Choose from four basic coverage levels**

Each level — Bronze, Silver, Gold and Platinum — is defined by the portion of the claims paid by the insurer as illustrated below.

When every decision you make impacts your bottom line, choice is good. Especially when it comes to health insurance.